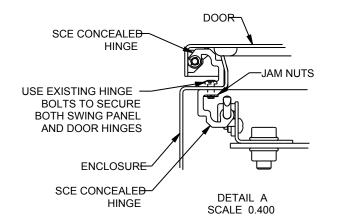

## SAGINAW CONTROL & ENGINEERING SPEC-ELSP-16H-OR-LESS-INSTMAN SPECIFICATIONS, EL SWING OUT PANEL ENCLOSURE HEIGHT LESS THAN 16 HIGH

- 1. SCE-ELSP INTENDED FOR CONCEALED HINGE ENCLOSURES THAT ARE => 12.00 AND <= 16.00 IN HEIGHT. USE SCE-ELSP2 / SCE-ELSP3 FOR ENCLOSURES LARGER THAN 16 INCHES IN HEIGHT.
- 2. PANEL SWING IS APPROXIMATELY 115°
- 3. PANEL CONSTRUCTION IS 11GA H.R.S. BRACKET CONSTRUCTION IS 14GA H.R.S.
- 4. PANEL KIT CONCEALED HINGES BOLT IN BEHIND EXISTING CONCEALED HINGES ON ENCLOSURE AND REQUIRE 2 ADDITIONAL HOLES TO BE DRILLED IN THE FLANGE ON THE LATCHING SIDE FOR CATCHES.
- 5. PANEL KITS COMPATABLE WITH FLAT OR BENT SUBPANELS. PANEL IS NOT INCLUDED WITH KIT.

DETAIL B SCALE 0.400