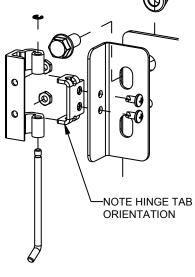

## SAGINAW CONTROL & ENGINEERING SPEC-ELSP-16H-OR-LESS-INSTMAN SPECIFICATIONS, EL SWING OUT PANEL ENCLOSURE HEIGHT LESS THAN 16 HIGH

- 1. SCE-ELSP INTENDED FOR CONCEALED HINGE ENCLOSURES THAT ARE => 12.00 AND <= 16.00 IN HEIGHT. USE SCE-ELSP2 / SCE-ELSP3 FOR ENCLOSURES LARGER THAN 16 INCHES IN HEIGHT.
- 2. PANEL SWING IS APPROXIMATELY 115°
- 3. PANEL CONSTRUCTION IS 11GA H.R.S. BRACKET CONSTRUCTION IS 14GA H.R.S.
- 4. PANEL KIT CONCEALED HINGES BOLT IN BEHIND EXISTING CONCEALED HINGES ON ENCLOSURE AND REQUIRE 2 ADDITIONAL HOLES TO BE DRILLED IN THE FLANGE ON THE LATCHING SIDE FOR CATCHES.
- 5. PANEL KITS COMPATABLE WITH FLAT OR BENT SUBPANELS. PANEL IS NOT INCLUDED WITH KIT.