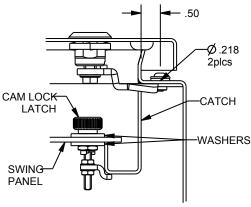

## SAGINAW CONTROL & ENGINEERING SPEC-ELSP-16H-OR-LESS-INSTMAN SPECIFICATIONS, EL SWING OUT PANEL ENCLOSURE HEIGHT LESS THAN 16 HIGH

- 1. SCE-ELSP INTENDED FOR CONCEALED HINGE ENCLOSURES THAT ARE => 12.00 AND <= 16.00 IN HEIGHT. USE SCE-ELSP2 / SCE-ELSP3 FOR ENCLOSURES LARGER THAN 16 INCHES IN HEIGHT.
- 2. PANEL SWING IS APPROXIMATELY 115°
- 3. PANEL CONSTRUCTION IS 11GA H.R.S. BRACKET CONSTRUCTION IS 14GA H.R.S.
- 4. PANEL KIT CONCEALED HINGES BOLT IN BEHIND EXISTING CONCEALED HINGES ON ENCLOSURE AND REQUIRE 2 ADDITIONAL HOLES TO BE DRILLED IN THE FLANGE ON THE LATCHING SIDE FOR CATCHES.
- 5. PANEL KITS COMPATABLE WITH FLAT OR BENT SUBPANELS. PANEL IS NOT INCLUDED WITH KIT.