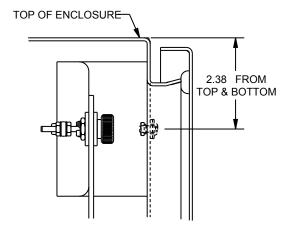

## SAGINAW CONTROL & ENGINEERING SPEC-ELSP-16H-OR-LESS-INSTMAN SPECIFICATIONS, EL SWING OUT PANEL ENCLOSURE HEIGHT LESS THAN 16 HIGH

- 1. SCE-ELSP INTENDED FOR CONCEALED HINGE ENCLOSURES THAT ARE => 12.00 AND <= 16.00 IN HEIGHT. USE SCE-ELSP2 / SCE-ELSP3 FOR ENCLOSURES LARGER THAN 16 INCHES IN HEIGHT.
- 2. PANEL SWING IS APPROXIMATELY 115°
- 3. PANEL CONSTRUCTION IS 11GA H.R.S. BRACKET CONSTRUCTION IS 14GA H.R.S.
- 4. PANEL KIT CONCEALED HINGES BOLT IN BEHIND EXISTING CONCEALED HINGES ON ENCLOSURE AND REQUIRE 2 ADDITIONAL HOLES TO BE DRILLED IN THE FLANGE ON THE LATCHING SIDE FOR CATCHES.
- 5. PANEL KITS COMPATABLE WITH FLAT OR BENT SUBPANELS. PANEL IS NOT INCLUDED WITH KIT.