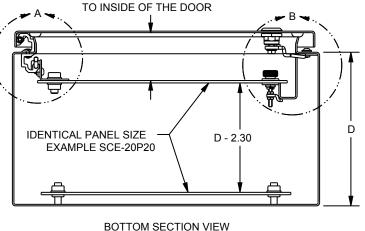

## SAGINAW CONTROL & ENGINEERING SPEC-ELSP-16H-OR-LESS-INSTMAN SPECIFICATIONS, EL SWING OUT PANEL ENCLOSURE HEIGHT LESS THAN 16 HIGH

- 1. SCE-ELSP INTENDED FOR CONCEALED HINGE ENCLOSURES THAT ARE => 12.00 AND <= 16.00 IN HEIGHT. USE SCE-ELSP2 / SCE-ELSP3 FOR ENCLOSURES LARGER THAN 16 INCHES IN HEIGHT.
- 2. PANEL SWING IS APPROXIMATELY 115°
- 3. PANEL CONSTRUCTION IS 11GA H.R.S. BRACKET CONSTRUCTION IS 14GA H.R.S.
- 4. PANEL KIT CONCEALED HINGES BOLT IN BEHIND EXISTING CONCEALED HINGES ON ENCLOSURE AND REQUIRE 2 ADDITIONAL HOLES TO BE DRILLED IN THE FLANGE ON THE LATCHING SIDE FOR CATCHES.
- 5. PANEL KITS COMPATABLE WITH FLAT OR BENT SUBPANELS. PANEL IS NOT INCLUDED WITH KIT.