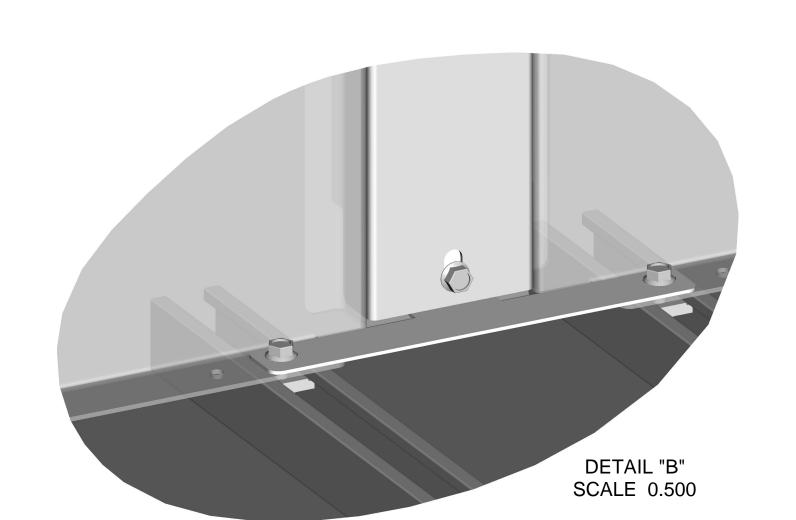

DETAIL "C" SCALE 0.500

THE FILLER PLATE IS DESIGNED TO BE USED BETWEEN (2) SUBPANELS IN THE SAME ENCLOSURE, AS SHOWN IN DETAILS "A" AND "B" OR BETWEEN (2) ENCLOSURES BOLTED TOGETHER, AS SHOWN IN DETAILS "C" AND "D"