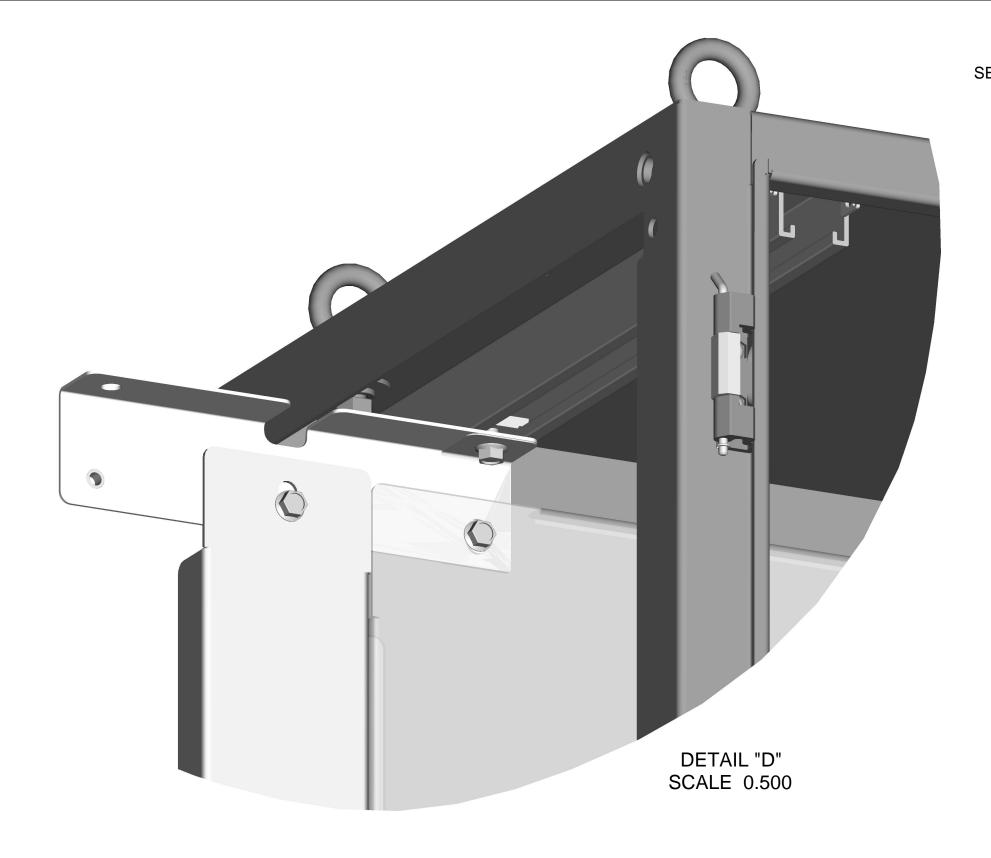

DETAIL "C" SCALE 0.500

THE FILLER PLATE IS DESIGNED TO BE USED BETWEEN (2) SUBPANELS IN THE SAME ENCLOSURE, AS SHOWN IN DETAILS "A" AND "B" OR BETWEEN (2) ENCLOSURES BOLTED TOGETHER, AS SHOWN IN DETAILS "C" AND "D"