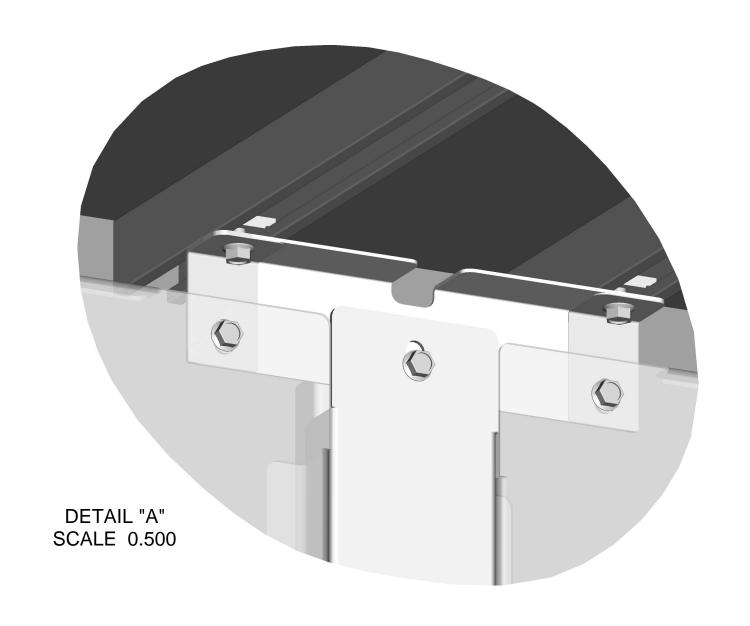

DETAIL "C" SCALE 0.500

THE FILLER PLATE IS DESIGNED TO BE USED BETWEEN (2) SUBPANELS IN THE SAME ENCLOSURE, AS SHOWN IN DETAILS "A" AND "B" OR BETWEEN (2) ENCLOSURES BOLTED TOGETHER, AS SHOWN IN DETAILS "C" AND "D"