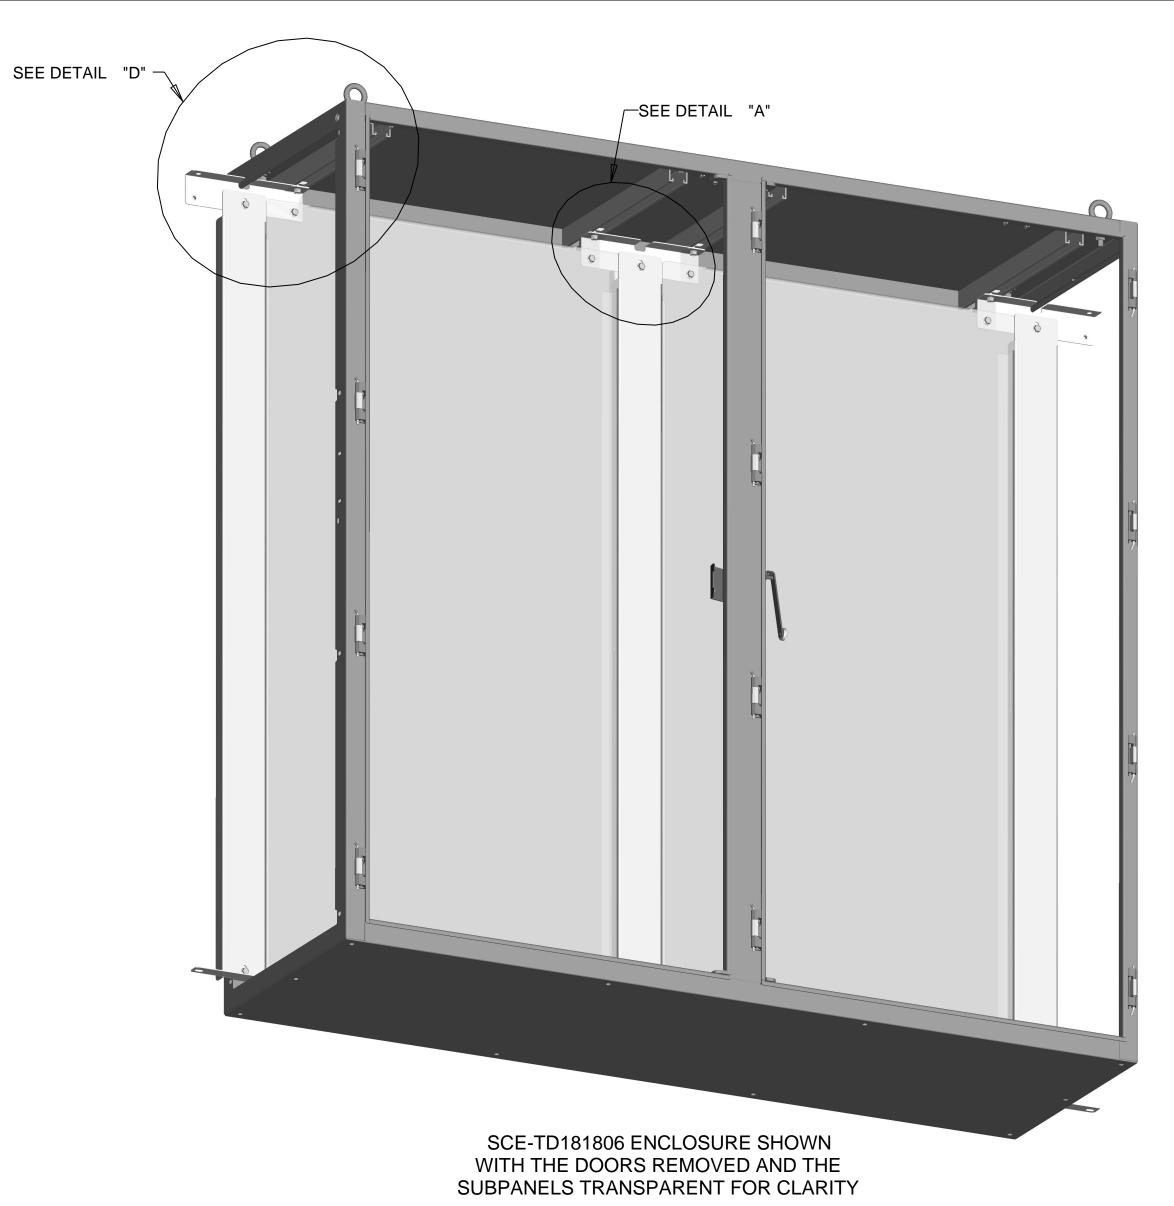

DETAIL "C" SCALE 0.500

THE FILLER PLATE IS DESIGNED TO BE USED BETWEEN (2) SUBPANELS IN THE SAME ENCLOSURE, AS SHOWN IN DETAILS "A" AND "B" OR BETWEEN (2) ENCLOSURES BOLTED TOGETHER, AS SHOWN IN DETAILS "C" AND "D"