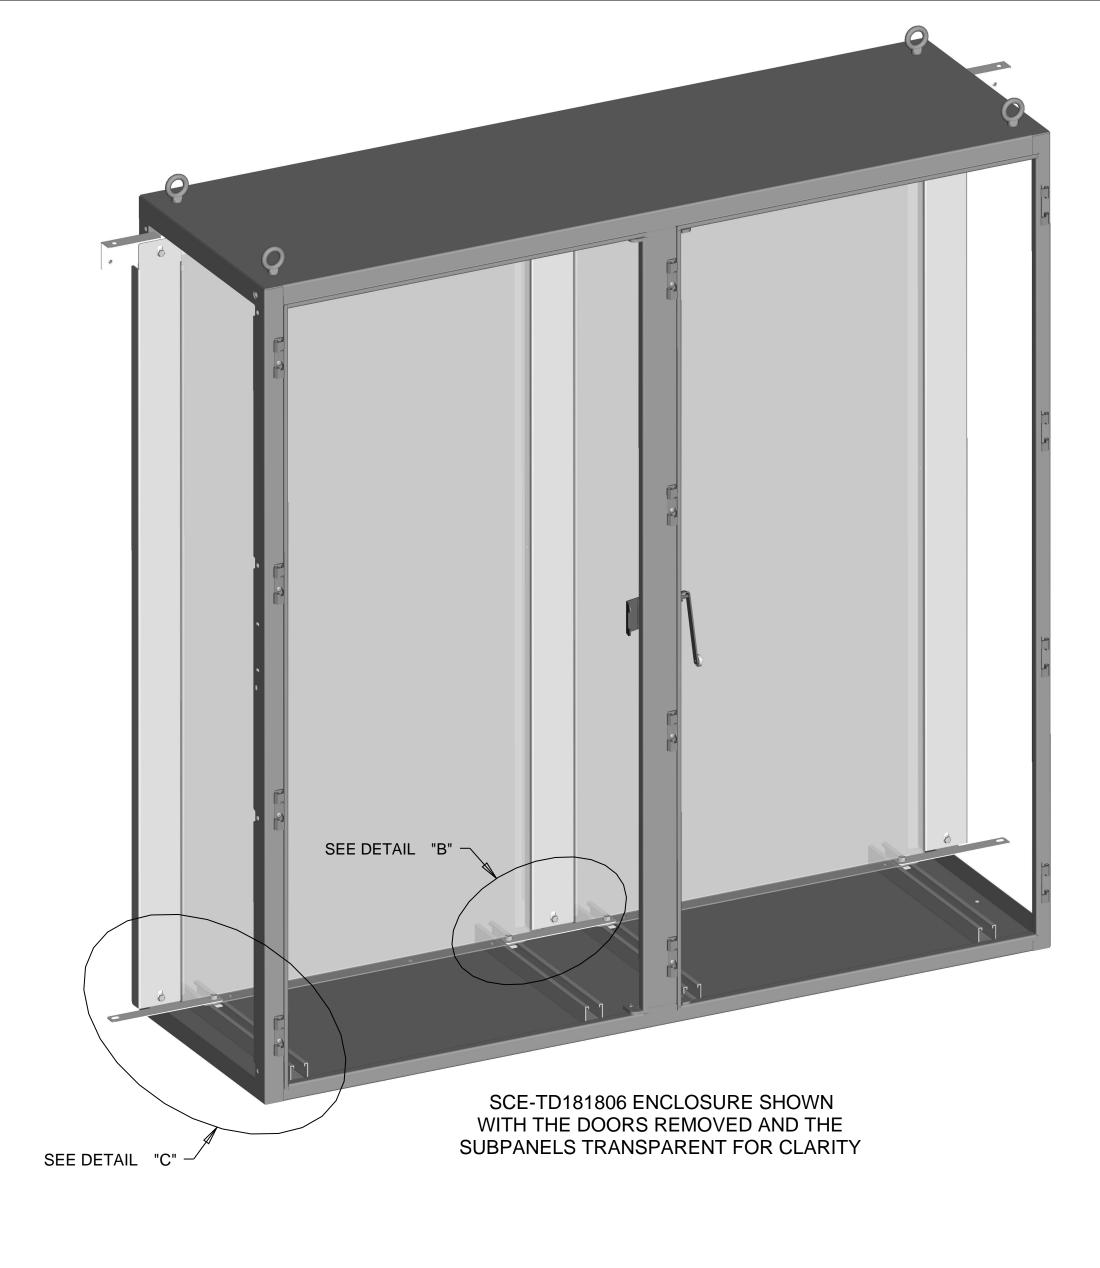

DETAIL "C" SCALE 0.500

THE FILLER PLATE IS DESIGNED TO BE USED BETWEEN (2) SUBPANELS IN THE SAME ENCLOSURE, AS SHOWN IN DETAILS "A" AND "B" OR BETWEEN (2) ENCLOSURES BOLTED TOGETHER, AS SHOWN IN DETAILS "C" AND "D"