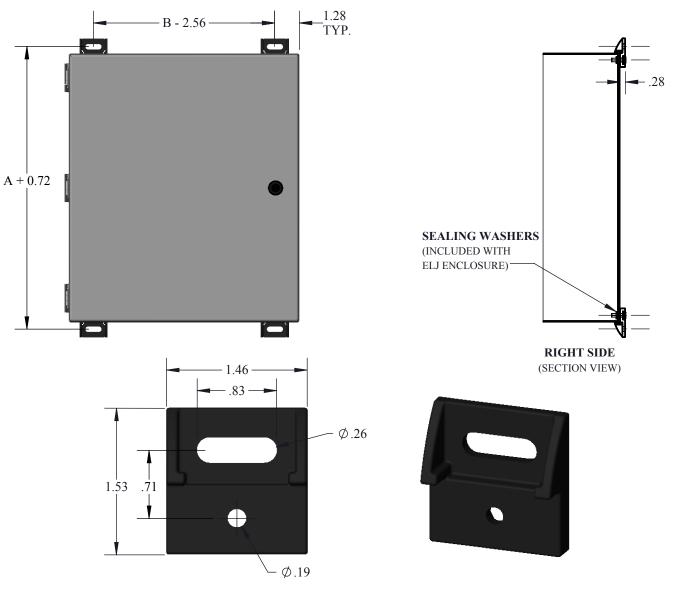

## **MOUNTING FOOT KIT FOR ELJ ENCLOSURES**

| PERFORMANCE CHARACTERISTICS 33% GLASS REINFORCED NYLON (POLYMIDE 66) |               |
|----------------------------------------------------------------------|---------------|
| ACETIC ACID (DILUTED)                                                | LITTLE EFFECT |
| ANTIFREEZE                                                           | NO EFFECT     |
| BREAK FLUID                                                          | NO EFFECT     |
| CHLORINE WATER                                                       | LITTLE EFFECT |
| CITRIC ACID (DILUTED)                                                | LITTLE EFFECT |
| COLD                                                                 | -40F          |
| CORROSION RESISTANCE                                                 | EXCELLENT     |
| DARK CUTTING OIL CUTTING FLUID                                       | NO EFFECT     |
| GASOLINE                                                             | NO EFFECT     |
| HEAT RESISTANCE                                                      | >300F         |
| IMPACT                                                               | EXCELLENT     |
| MEK                                                                  | NO EFFECT     |
| MELTING POINT                                                        | 504F          |
| MOTOR OIL                                                            | NO EFFECT     |
| SEA WATER                                                            | NO EFFECT     |
| SULFURIC ACID (DILUTED)                                              | LITTLE EFFECT |
| UL 94                                                                | V-2           |
| UV RESISTANCE                                                        | EXCELLENT     |
| WEATHER RESISTANCE                                                   | EXCELLENT     |
| XYLENE                                                               | NO EFFECT     |
| STATIC LOAD                                                          |               |
| SCE-ELJMFK                                                           | 100 LBS.      |