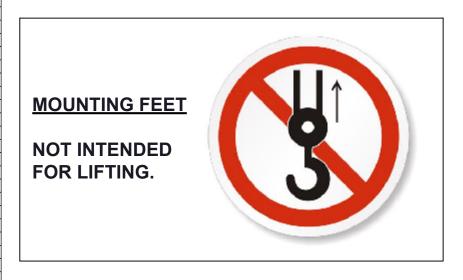

## **MOUNTING FOOT KIT FOR ELJ ENCLOSURES**

| PERFORMANCE CHARACTERISTICS 33% GLASS REINFORCED NYLON (POLYMIDE 66) |               |
|----------------------------------------------------------------------|---------------|
| ACETIC ACID (DILUTED)                                                | LITTLE EFFECT |
| ANTIFREEZE                                                           | NO EFFECT     |
| BREAK FLUID                                                          | NO EFFECT     |
| CHLORINE WATER                                                       | LITTLE EFFECT |
| CITRIC ACID (DILUTED)                                                | LITTLE EFFECT |
| COLD                                                                 | -40F          |
| CORROSION RESISTANCE                                                 | EXCELLENT     |
| DARK CUTTING OIL CUTTING FLUID                                       | NO EFFECT     |
| GASOLINE                                                             | NO EFFECT     |
| HEAT RESISTANCE                                                      | >300F         |
| IMPACT                                                               | EXCELLENT     |
| MEK                                                                  | NO EFFECT     |
| MELTING POINT                                                        | 504F          |
| MOTOR OIL                                                            | NO EFFECT     |
| SEA WATER                                                            | NO EFFECT     |
| SULFURIC ACID (DILUTED)                                              | LITTLE EFFECT |
| UL 94                                                                | V-2           |
| UV RESISTANCE                                                        | EXCELLENT     |
| WEATHER RESISTANCE                                                   | EXCELLENT     |
| XYLENE                                                               | NO EFFECT     |
| STATIC LOAD                                                          |               |
| SCE-ELJMFK                                                           | 100 LBS.      |