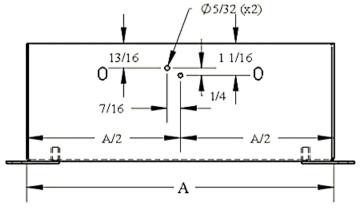

ENCLOSURE DOOR DRILL DETAIL

ENCLOSURE BODY DRILL DETAIL

1

## **SCE-PLKJIC INSTALLATION**

- 1. Nut Plate
- 2. Door Staple
- 3. Body Staple
- 4. 6-32 Flat Head Screw (x2)
- 5. 6-32 Zinc Plated Keps Nut (x2)

- A. Pre-drill two 5/32 diameter holes in the door. Shown in "Enclosure Door Drill Detail"
- B. Pre-drill two 5/32 diameter holes in body. Shown in "Enclosure Body Drill Detail"
- C. Align and place nut plate (Item 1) on exterior and door staple (Item 2) on interior of the door with the pre-drilled holes from step A.
- D. Fasten together the door staple and nut plate with Two 6-32 flat head screws (Item 4) onto the door.
- E. Place the body staple (Item 3) into the pre-drilled holes in the enclosure from step B.
- F. Fasten the body staple to the body with two 6-32 keps nut (Item 5) on the interior of the body.