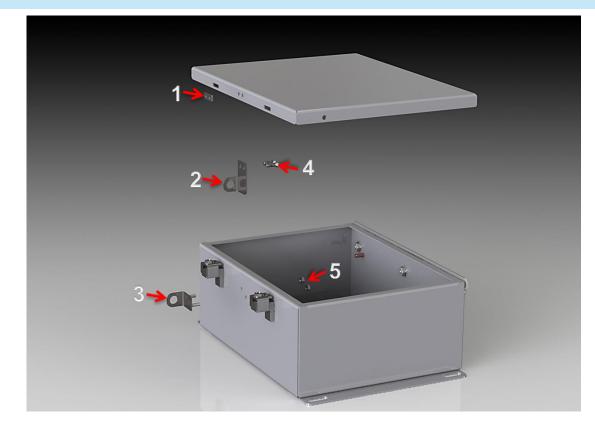

## **SCE-PLKJIC INSTALLATION**

- 1. Nut Plate
- 2. Door Staple
- 3. Body Staple
- 4. 6-32 Flat Head Screw (x2)
- 5. 6-32 Zinc Plated Keps Nut (x2)

- A. Pre-drill two 5/32 diameter holes in the door. Shown in "Enclosure Door Drill Detail"
- B. Pre-drill two 5/32 diameter holes in body. Shown in "Enclosure Body Drill Detail"
- C. Align and place nut plate (Item 1) on exterior and door staple (Item 2) on interior of the door with the pre-drilled holes from step A.
- D. Fasten together the door staple and nut plate with Two 6-32 flat head screws (Item 4) onto the door.
- E. Place the body staple (Item 3) into the pre-drilled holes in the enclosure from step B.
- F. Fasten the body staple to the body with two 6-32 keps nut (Item 5) on the interior of the body.