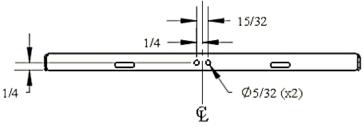

ENCLOSURE DOOR DRILL DETAIL

ENCLOSURE BODY DRILL DETAIL

1

## **SCE-PLKJIC INSTALLATION**

- 1. Nut Plate
- 2. Door Staple
- 3. Body Staple
- 4. 6-32 Flat Head Screw (x2)
- 5. 6-32 Zinc Plated Keps Nut (x2)

- A. Pre-drill two 5/32 diameter holes in the door. Shown in "Enclosure Door Drill Detail"
- B. Pre-drill two 5/32 diameter holes in body. Shown in "Enclosure Body Drill Detail"
- C. Align and place nut plate (Item 1) on exterior and door staple (Item 2) on interior of the door with the pre-drilled holes from step A.
- D. Fasten together the door staple and nut plate with Two 6-32 flat head screws (Item 4) onto the door.
- E. Place the body staple (Item 3) into the pre-drilled holes in the enclosure from step B.
- F. Fasten the body staple to the body with two 6-32 keps nut (Item 5) on the interior of the body.