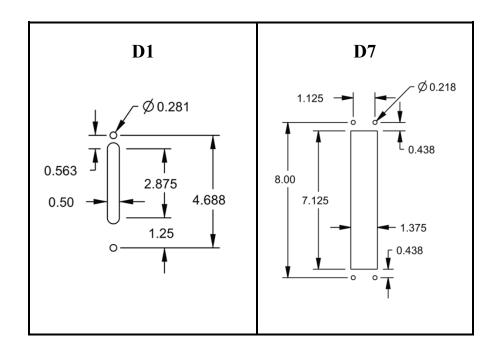

## LS Electric Flange Mounted Disconnects and Circuit Breakers

Flange Mounted Operator Handle and Operating Mechanisms, variable depth and cable operated. The D1 Cutout detail is the standard cutout in all Stock SCE enclosures.

<sup>\*</sup>The exception is part numbers with the Letter U at the end (Example: SCE-84XM4018U), this indicates the Universal Cutout (D7).