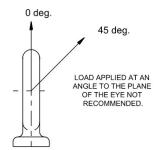

## Warning!

Rated capacity is substantially reduced when loading at any angle. Loading must never be made at an angle greater then 45° from bolt centerline. At an angle of 45° rated capacity is reduced rated capacity is substantially reduced.