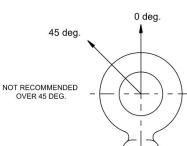

## Warning!

Rated capacity is substantially reduced when loading at any angle. Loading must never be made at an angle greater then 45° from bolt centerline. At an angle of 45° rated capacity is reduced rated capacity is substantially reduced.