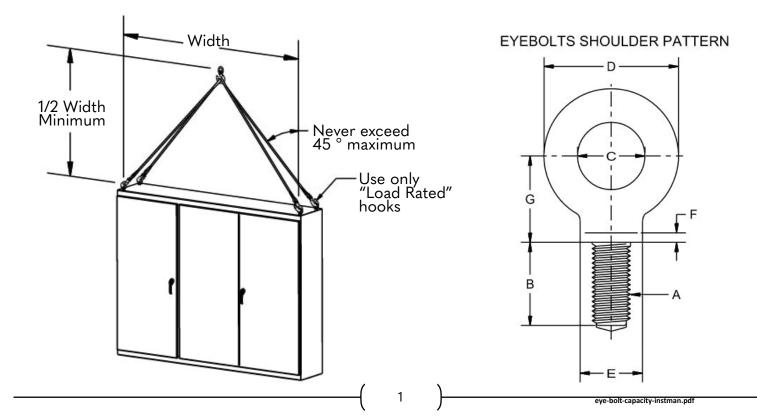

## Warning!

Rated capacity is substantially reduced when loading at any angle. Loading must never be made at an angle greater then 45° from bolt centerline. At an angle of 45° rated capacity is reduced rated capacity is substantially reduced.

|               | А       | В    | С    | D    | E    | F    | G    | Lift Capacity<br><b>0</b> ° | Per Eyebolt<br>45° |
|---------------|---------|------|------|------|------|------|------|-----------------------------|--------------------|
| 1/2" eyeblolt | 0.50-13 | 1.25 | 1.22 | 2.11 | 0.91 | 0.22 | 1.33 | 2145                        | 569                |
| 5/8" eyeblolt | 0.63-11 | 1.25 | 1.38 | 2.58 | 1.03 | 0.25 | 1.63 | 2640                        | 700                |