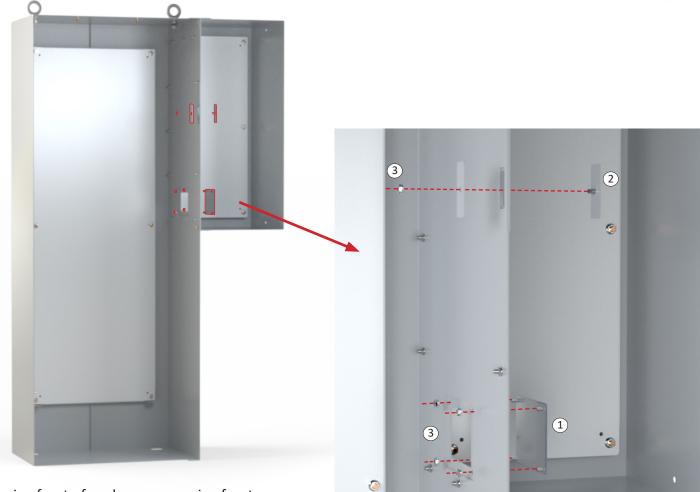

Showing front of enclosure removing front Key components highlighted red

Zoomed partial view Dotted lines represent connected pem/hole/nuts