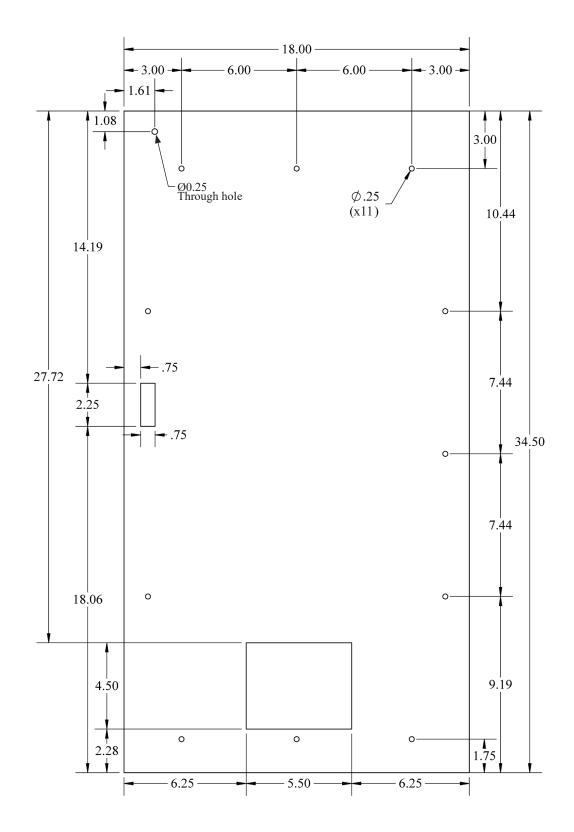

## Installation Manual & Cutout-Details





## Gasket Installation:

Starting at the bottom of the external disconnect, install the gasket (item 6) around the side of the enclosure between the edge and the holes. Edge the end of the gasket up to the start point to ensure no water can travel through.



## **Optional Cover Plates**

| Identifier | Description        |
|------------|--------------------|
| 1          | 128669 Cover Plate |
| 2          | 133662 Cover Plate |
| 3          | 10-32 Nuts         |



Showing front of enclosure removing front Key components highlighted red

Zoomed partial view Dotted lines represent connected pem/hole/nuts





## SCE-EXD18