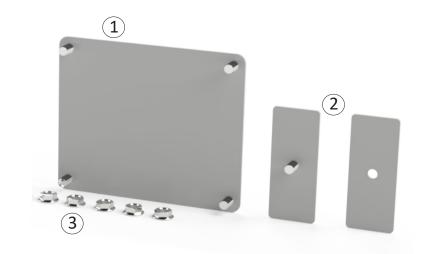

## **Optional Cover Plates**

| Identifier | Description        |
|------------|--------------------|
| 1          | 128669 Cover Plate |
| 2          | 133662 Cover Plate |
| 3          | 10-32 Nuts         |