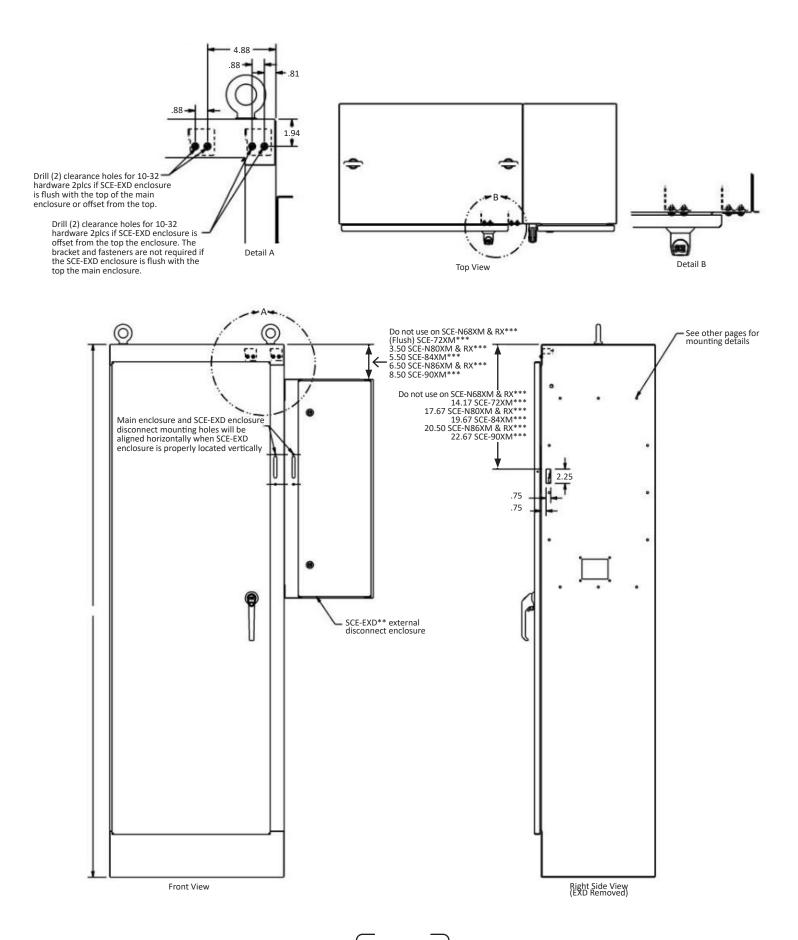

Showing front of enclosure removing front Key components highlighted red

Zoomed partial view Dotted lines represent connected pem/hole/nuts