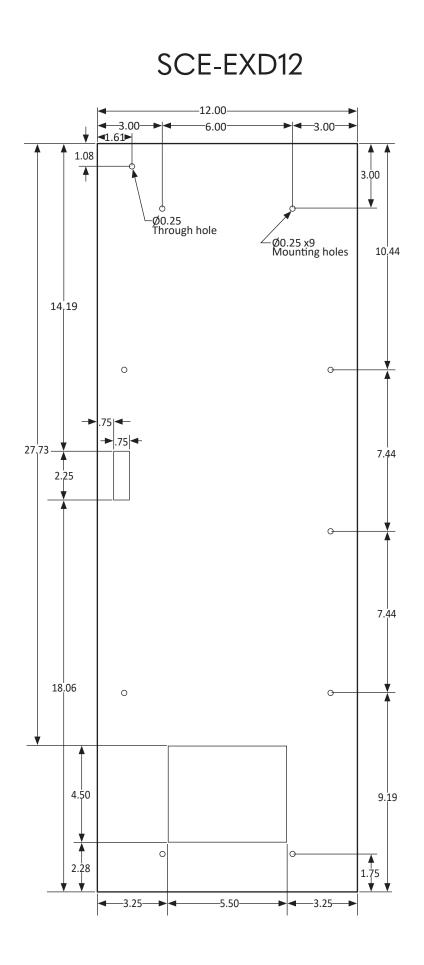

## Installation Manual & Cutout-Details





## Gasket Installation:

Starting at the bottom of the external disconnect, install the gasket (item 6) around the side of the enclosure between the edge and the holes. Edge the end of the gasket up to the start point to ensure no water can travel through.



## **Optional Cover Plates**

| Identifier | Description        |
|------------|--------------------|
| 1          | 128669 Cover Plate |
| 2          | 133662 Cover Plate |
| 3          | 10-32 Nuts         |



Showing front of enclosure removing front Key components highlighted red

Zoomed partial view Dotted lines represent connected pem/hole/nuts





## SCE-EXD18