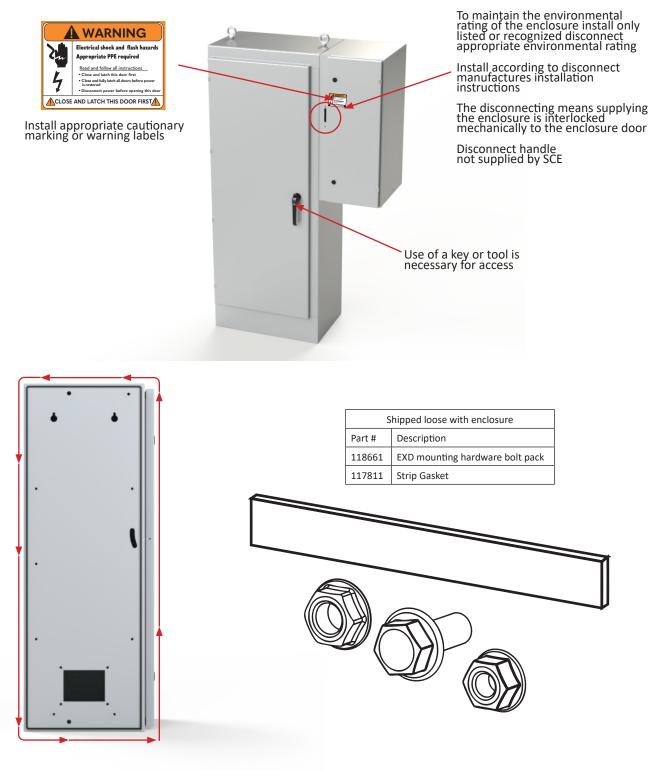

## Installation Manual & Cutout-Details





## Gasket Installation:

Starting at the bottom of the external disconnect, install the gasket (item 6) around the side of the enclosure between the edge and the holes. Edge the end of the gasket up to the start point to ensure no water can travel through.



## **Optional Cover Plates**

| Identifier | Description        |
|------------|--------------------|
| 1          | 128669 Cover Plate |
| 2          | 133662 Cover Plate |
| 3          | 10-32 Nuts         |



Showing front of enclosure removing front Key components highlighted red

Zoomed partial view Dotted lines represent connected pem/hole/nuts





## SCE-EXD18