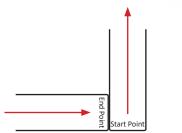

## Gasket Installation:

Starting at the bottom of the external disconnect, install the gasket (item 6) around the side of the enclosure between the edge and the holes. Edge the end of the gasket up to the start point to ensure no water can travel through.