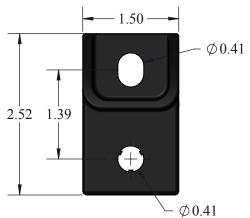

## **MOUNTING FOOT KIT FOR EL ENCLOSURES**

(SCE-ELMFK4)

| PERFORMANCE CHARACTERISTICS 33% GLASS<br>REINFORCED NYLON (POLYAMIDE 66) |               |
|--------------------------------------------------------------------------|---------------|
| ACETIC ACID (DILUTED)                                                    | LITTLE ÉFFECT |
| ANTIFREEZE                                                               | NO EFFECT     |
| BREAK FLUID                                                              | NO EFFECT     |
| CHLORINE WATER                                                           | LITTLE EFFECT |
| CITRIC ACID (DILUTED)                                                    | LITTLE EFFECT |
| COLD                                                                     | -40F          |
| CORROSION RESISTANCE                                                     | EXCELLENT     |
| DARK CUTTING OIL CUTTING FLUID                                           | NO EFFECT     |
| GASOLINE                                                                 | NO EFFECT     |
| HEAT RESISTANCE                                                          | >300F         |
| IMPACT                                                                   | EXCELLENT     |
| MEK                                                                      | NO EFFECT     |
| MELTING POINT                                                            | 504F          |
| MOTOR OIL                                                                | NO EFFECT     |
| SEA WATER                                                                | NO EFFECT     |
| SULFURIC ACID (DILUTED)                                                  | LITTLE EFFECT |
| UL 94                                                                    | V-2           |
| UV RESISTANCE                                                            | EXCELLENT     |
| WEATHER RESISTANCE                                                       | EXCELLENT     |
| XYLENE                                                                   | NO EFFECT     |
| STATIC LOAD                                                              |               |
| SCE-ELMFK4                                                               | 900 LBS.      |
| SCE-ELMFK4SS                                                             | 900 LBS.      |