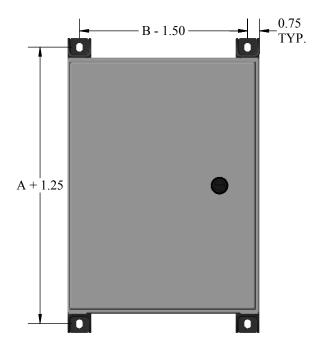

## **MOUNTING FOOT KIT FOR EL ENCLOSURES**

(SCE-ELMFK4)

| PERFORMANCE CHARACTERISTICS 33% GLASS<br>REINFORCED NYLON (POLYAMIDE 66) |               |
|--------------------------------------------------------------------------|---------------|
| ACETIC ACID (DILUTED)                                                    | LITTLE ÉFFECT |
| ANTIFREEZE                                                               | NO EFFECT     |
| BREAK FLUID                                                              | NO EFFECT     |
| CHLORINE WATER                                                           | LITTLE EFFECT |
| CITRIC ACID (DILUTED)                                                    | LITTLE EFFECT |
| COLD                                                                     | -40F          |
| CORROSION RESISTANCE                                                     | EXCELLENT     |
| DARK CUTTING OIL CUTTING FLUID                                           | NO EFFECT     |
| GASOLINE                                                                 | NO EFFECT     |
| HEAT RESISTANCE                                                          | >300F         |
| IMPACT                                                                   | EXCELLENT     |
| MEK                                                                      | NO EFFECT     |
| MELTING POINT                                                            | 504F          |
| MOTOR OIL                                                                | NO EFFECT     |
| SEA WATER                                                                | NO EFFECT     |
| SULFURIC ACID (DILUTED)                                                  | LITTLE EFFECT |
| UL 94                                                                    | V-2           |
| UV RESISTANCE                                                            | EXCELLENT     |
| WEATHER RESISTANCE                                                       | EXCELLENT     |
| XYLENE                                                                   | NO EFFECT     |
| STATIC LOAD                                                              |               |
| SCE-ELMFK4                                                               | 900 LBS.      |
| SCE-ELMFK4SS                                                             | 900 LBS.      |