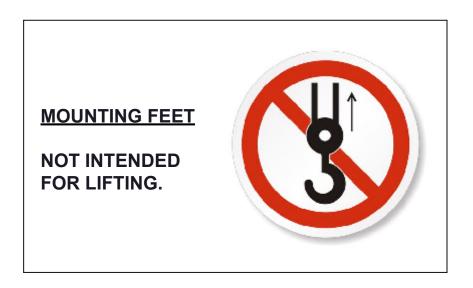

## **MOUNTING FOOT KIT FOR EL ENCLOSURES**

(SCE-ELMFK4)

| PERFORMANCE CHARACTERISTICS 33% GLASS<br>REINFORCED NYLON (POLYAMIDE 66) |               |
|--------------------------------------------------------------------------|---------------|
| ACETIC ACID (DILUTED)                                                    | LITTLE ÉFFECT |
| ANTIFREEZE                                                               | NO EFFECT     |
| BREAK FLUID                                                              | NO EFFECT     |
| CHLORINE WATER                                                           | LITTLE EFFECT |
| CITRIC ACID (DILUTED)                                                    | LITTLE EFFECT |
| COLD                                                                     | -40F          |
| CORROSION RESISTANCE                                                     | EXCELLENT     |
| DARK CUTTING OIL CUTTING FLUID                                           | NO EFFECT     |
| GASOLINE                                                                 | NO EFFECT     |
| HEAT RESISTANCE                                                          | >300F         |
| IMPACT                                                                   | EXCELLENT     |
| MEK                                                                      | NO EFFECT     |
| MELTING POINT                                                            | 504F          |
| MOTOR OIL                                                                | NO EFFECT     |
| SEA WATER                                                                | NO EFFECT     |
| SULFURIC ACID (DILUTED)                                                  | LITTLE EFFECT |
| UL 94                                                                    | V-2           |
| UV RESISTANCE                                                            | EXCELLENT     |
| WEATHER RESISTANCE                                                       | EXCELLENT     |
| XYLENE                                                                   | NO EFFECT     |
| STATIC LOAD                                                              |               |
| SCE-ELMFK4                                                               | 900 LBS.      |
| SCE-ELMFK4SS                                                             | 900 LBS.      |