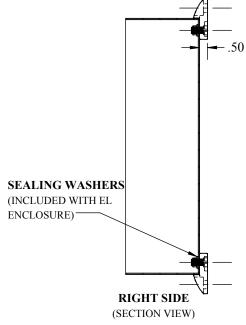

## **MOUNTING FOOT KIT FOR EL ENCLOSURES**

(SCE-ELMFK4)

| PERFORMANCE CHARACTERISTICS 33% GLASS<br>REINFORCED NYLON (POLYAMIDE 66) |               |
|--------------------------------------------------------------------------|---------------|
| ACETIC ACID (DILUTED)                                                    | LITTLE ÉFFECT |
| ANTIFREEZE                                                               | NO EFFECT     |
| BREAK FLUID                                                              | NO EFFECT     |
| CHLORINE WATER                                                           | LITTLE EFFECT |
| CITRIC ACID (DILUTED)                                                    | LITTLE EFFECT |
| COLD                                                                     | -40F          |
| CORROSION RESISTANCE                                                     | EXCELLENT     |
| DARK CUTTING OIL CUTTING FLUID                                           | NO EFFECT     |
| GASOLINE                                                                 | NO EFFECT     |
| HEAT RESISTANCE                                                          | >300F         |
| IMPACT                                                                   | EXCELLENT     |
| MEK                                                                      | NO EFFECT     |
| MELTING POINT                                                            | 504F          |
| MOTOR OIL                                                                | NO EFFECT     |
| SEA WATER                                                                | NO EFFECT     |
| SULFURIC ACID (DILUTED)                                                  | LITTLE EFFECT |
| UL 94                                                                    | V-2           |
| UV RESISTANCE                                                            | EXCELLENT     |
| WEATHER RESISTANCE                                                       | EXCELLENT     |
| XYLENE                                                                   | NO EFFECT     |
| STATIC LOAD                                                              |               |
| SCE-ELMFK4                                                               | 900 LBS.      |
| SCE-ELMFK4SS                                                             | 900 LBS.      |