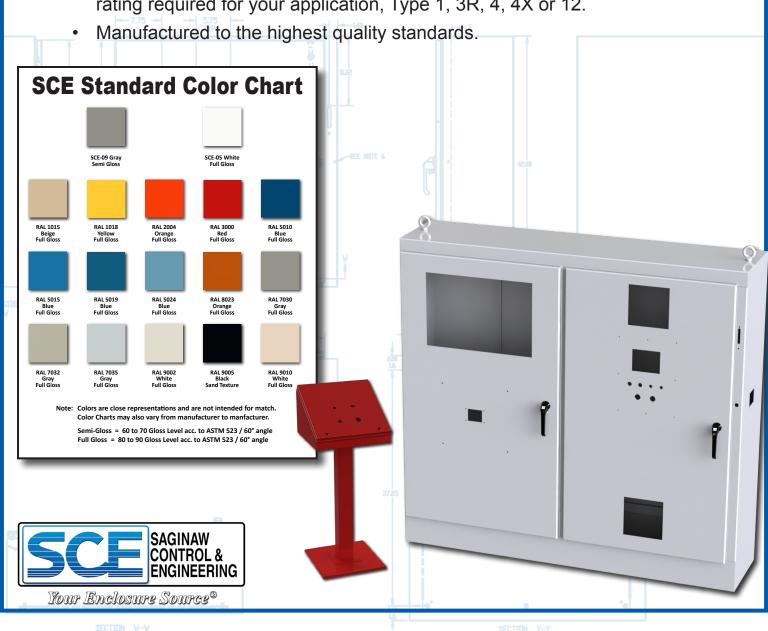

#### Services Include:

- Precision cutting of all holes and cutouts prior to powder coating Resulting in a high quality powder coat finish on the edges of cutouts!
- Selection of materials required for the environment or specification carbon steel, galvannealed steel, 304 or 316 stainless steel.
- Powder coat finish in your choice of color Choose from one of our RAL standard powder coat finish colors to provide the most cost effective solution.
- Manufactured to meet industry standards and maintain environmental rating required for your application, Type 1, 3R, 4, 4X or 12.