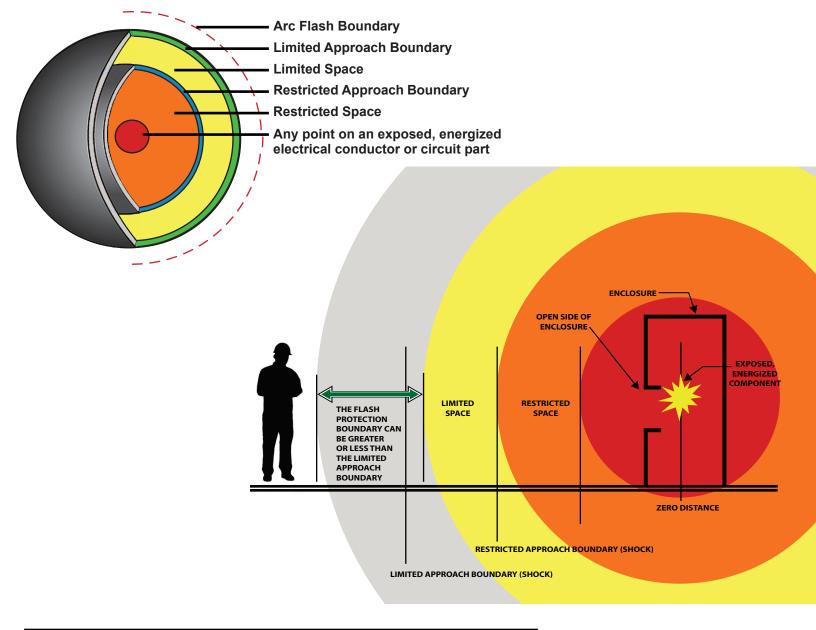

| (1)<br>Nominal System<br>Voltage Range,<br>Phase to Phase | (2)<br>Limited Approach<br>Boundary - Exposed<br>Movable Conductor |      | (3)<br>Limited Approach<br>Boundary - Exposed<br>Fixed Circuit Part |      | (4) Restricted Approach Boundary - Includes Inadvertent Movement Adder |         |
|-----------------------------------------------------------|--------------------------------------------------------------------|------|---------------------------------------------------------------------|------|------------------------------------------------------------------------|---------|
| Less than 50                                              | Not Specified                                                      |      | Not Specified                                                       |      | Not Specified                                                          |         |
| 50 to 150                                                 | 10ft 0in                                                           | 3.0m | 3ft 6in                                                             | 1.0m | Avoid C                                                                | Contact |
| 151 to 750                                                | 10ft 0in                                                           | 3.0m | 3ft 6in                                                             | 1.0m | 1ft 0in                                                                | 0.3m    |
| 751 to 15kV                                               | 10ft 0in                                                           | 3.0m | 5ft 0in                                                             | 1.5m | 2ft 2in                                                                | 0.7m    |

Approach boundaries are specified in NFPA 70E+ Table 130.4

| Hazard Risk<br>Category | Personal Pretective<br>Clothing                                                                | Personal Protective<br>Equipment                                   |
|-------------------------|------------------------------------------------------------------------------------------------|--------------------------------------------------------------------|
| 0                       | Non-Melting, Non-Flammable                                                                     | Safety Glasses                                                     |
| 1                       | FR Shirt and FR Pants or Coverall                                                              | Hard Hat, Safety Glasses, Insulating Glove                         |
| 2                       | Cotton Underwear Plus FR Shirt and FR Pants or Coverall                                        | Hard Hat, Safety Glasses, Insulating Glove                         |
| 3                       | Cotton Underwear Plus FR Shirt and FR Pants or Coverall                                        | Hard Hat, Flash Suit Hood and Hearing Protection, Insulating Glove |
| 4                       | Cotton Underwear FR Shirt and FR Pants or Coverall Plus<br>Double Lay Stitching Coat and Pants | Hard Hat, Flash Suit Hood and Hearing Protection, Insulating Glove |