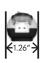

### **NOTE FOR BOTH UNITS:**

These LED light strips contain a mechanical installation clip that is shipped loose with this accessory. This clip allows the user to direct lighting up to 30° when configured to the unit.