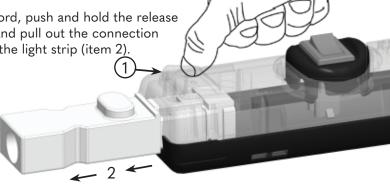

To release the cord, push and hold the release button (item 1) and pull out the connection cord away from the light strip (item 2).