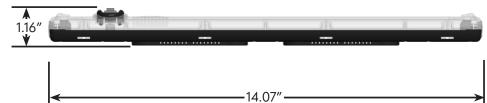

## **LED STRIP LIGHTS - 400 LUMENS**

# **LED STRIP LIGHTS - 400 LUMENS (CONT.)**