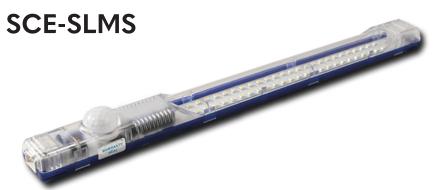

## **LED STRIP LIGHTS - 400 LUMENS**

### **NOTE FOR BOTH UNITS:**

These LED light strips contain a mechanical installation clip that is shipped loose with this accessory. This clip allows the user to direct lighting up to 30° when configured to the unit.