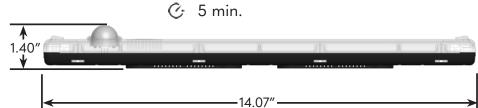

#### **GENERAL SPECIFICATIONS**

24V - 265V (DC/AC) 5W

\_**\^**; LED, 120°, 6500K, 400Lm

max 90% Rh

-20°F to 155°F

4.9 ounces