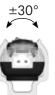

### **NOTE FOR BOTH UNITS:**

These LED light strips contain a mechanical installation clip that is shipped loose with this accessory. This clip allows the user to direct lighting up to 30° when configured to the unit.