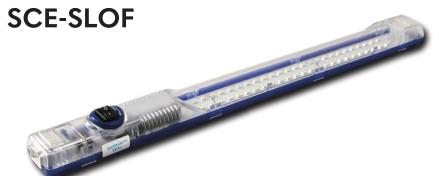

# **LED STRIP LIGHTS - 400 LUMENS (CONT.)**

#### INSTALLATION INSTRUCTIONS

LED strip lights are magnetic and are supplied with a wireable connector. Connect the magnetic side of your LED strip light to a magnetic surface, and plug in its connection cord.

To release the cord, push and hold the release button (item 1) and pull out the connection cord away from the light strip (item 2).