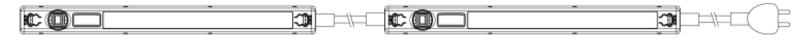

#### INSTALLATION INSTRUCTIONS

LED strip lights are magnetic and are supplied with a wireable connector. Connect the magnetic side of your LED strip light to a magnetic surface, and plug in its connection cord.

To release the cord, push and hold the release button (item 1) and pull out the connection cord away from the light strip (item 2).