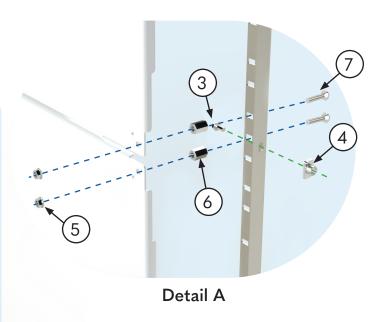

## **HEAVY-DUTY PANEL SUPPORTS INSTALLATION**

| ITEM # | PART NAME                       | QTY |
|--------|---------------------------------|-----|
| 1      | LEFT SUPPORT                    | 1   |
| 2      | RIGHT SUPPORT                   | 1   |
| 102028 | BOLT PACK<br>INCLUDES ITEMS 3-7 | 1   |
| 3      | 3/8-16 SERRATED FLANGED BOLT    | 6   |
| 4      | 3/8-16 CHANNEL NUT              | 6   |
| 5      | 3/8-16 SERRATED FLANGED NUT     | 8   |
| 6      | 3/8-16 COUPLING NUT             | 8   |
| 7      | 3/8-16 X 2 CARRIAGE BOLT        | 8   |

## Installation Instructions

Step 1: Attach heavy-duty panel supports (items 1 & 2) to mounting channels inside enclosure using channel nuts and bolts (items 3 & 4).

Step 2: Attach coupling nuts and carriage bolts (items 6 & 7) tightly to panel support angles where needed. Use 4 per half panel, 6 per full panel.

Step 3: Install panel(s) using serrated flanged nuts (item 5).

**Top View**