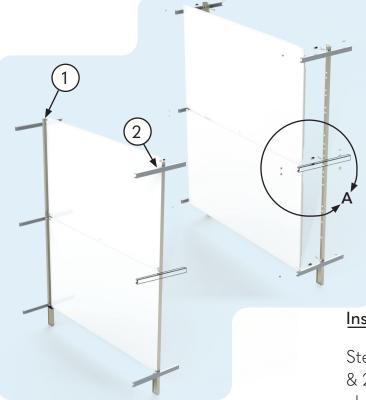

## **HEAVY-DUTY PANEL SUPPORTS INSTALLATION**

| ITEM # | PART NAME                       | QTY |
|--------|---------------------------------|-----|
| 1      | LEFT SUPPORT                    | 1   |
| 2      | RIGHT SUPPORT                   | 1   |
| 102028 | BOLT PACK<br>INCLUDES ITEMS 3-7 | 1   |
| 3      | 3/8-16 SERRATED FLANGED BOLT    | 6   |
| 4      | 3/8-16 CHANNEL NUT              | 6   |
| 5      | 3/8-16 SERRATED FLANGED NUT     | 8   |
| 6      | 3/8-16 COUPLING NUT             | 8   |
| 7      | 3/8-16 X 2 CARRIAGE BOLT        | 8   |

## Installation Instructions

Step 1: Attach heavy-duty panel supports (items 1 & 2) to mounting channels inside enclosure using channel nuts and bolts (items 3 & 4).

Step 2: Attach coupling nuts and carriage bolts (items 6 & 7) tightly to panel support angles where needed. Use 4 per half panel, 6 per full panel.