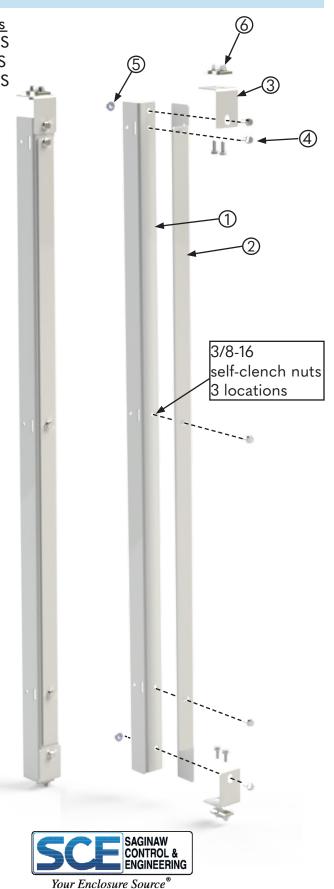

## **Installation Instructions**

**Step 1:** Attach right support (Item 2) to left support (Item 1) as shown. Attach three bolts (Item 4) to installed pem nuts.

**Step 2:** Attach top and bottom support (Item 3) to top of support assembly as shown. Fasten with a bolt (Item 4) and a nut (Item 5).

**Step 3:** Install 4 channel nuts (Item 6) in the channel provided in the top and bottom of a 2-Door or 2-Door Duel Access Enclosure.

**Step 4:** Position center panel support assembly between top and bottom mounting channels in the enclosure. Attach center panel support assembly to mounting channels as shown with 4 bolts (Item 4). Loosen bolt (Item 4) to adjust length of center panel support if required.

| Item # | Part Name                          | QTY. |
|--------|------------------------------------|------|
| 1      | Left Support                       | 1    |
| 2      | Right Support                      | 1    |
| 3      | Top/Bottom Angle Support           | 1    |
| 102027 | Bolt Pack<br>Contains items 4-6    | 1    |
| 4      | 3/8-16 X 3/4 Serrated Flanged Bolt | 9    |
| 5      | 3/8-16 X 3/4 Serrated Flanged Nut  | 5    |
| 6      | 3/8-16 Channel Nut                 | 4    |