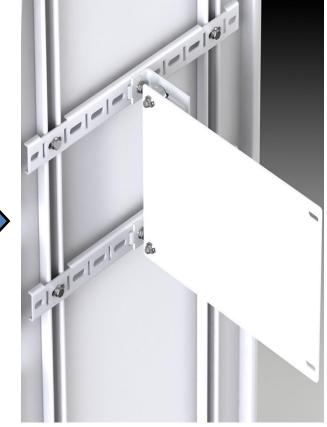

## PANEL SUPPORT FOR SUBPANELS

SECTION VIEW: INSIDE L.H. WALL OF WORKSTATION ENCLOSURE

EXPLODED VIEW

ASSEMBLED VIEW

| ITEM # | PART NAME                  | QTY.     |
|--------|----------------------------|----------|
| 1      | 3/8-16 FLANGE NUT          | 4        |
| 2      | 3/8-16 CHANNEL NUTS        | 8        |
| 3      | PANEL SUPPORTS             | 4        |
| 4      | 3/8-16 X 1 HEX HEAD SCREW  | 8        |
| 5      | SCE-FSPS4 - PANEL SUPPORTS | NOT      |
|        |                            | INCLUDED |
| 6      | SCE-60P24WS SUBPLATE       | NOT      |
|        |                            | INCLUDED |

**3.** Adjust the panel supports to the desired height and tighten screws securely.

**4.** Install optional subplate (item 6) and individual panel supports (item 5) as shown.

1