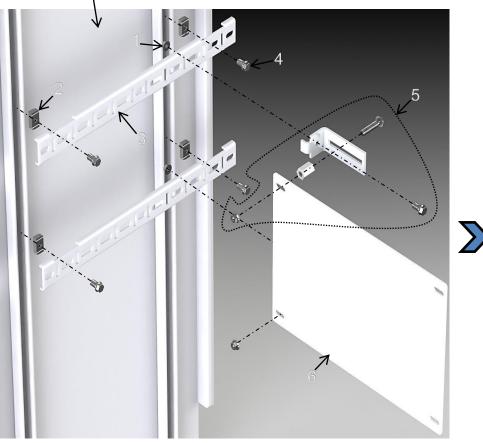

## PANEL SUPPORT FOR SUBPANELS

SECTION VIEW: INSIDE L.H. WALL OF WORKSTATION ENCLOSURE

EXPLODED VIEW

ASSEMBLED VIEW

| ITEM # | PART NAME                  | QTY.     |
|--------|----------------------------|----------|
| 1      | 3/8-16 FLANGE NUT          | 4        |
| 2      | 3/8-16 CHANNEL NUTS        | 8        |
| 3      | PANEL SUPPORTS             | 4        |
| 4      | 3/8-16 X 1 HEX HEAD SCREW  | 8        |
| 5      | SCE-FSPS4 - PANEL SUPPORTS | NOT      |
|        |                            | INCLUDED |
| 6      | SCE-60P24WS SUBPLATE       | NOT      |
|        |                            | INCLUDED |

## **INSTALLATION INSTRUCTIONS**

 Install (4) channel nuts (item 2) into channels provided on the right and left side of enclosure.
Attach the panel supports (item 3) to the channels as shown, using screws (item 4) to secure the panel supports to the enclosure.

**3.** Adjust the panel supports to the desired height and tighten screws securely.

**4.** Install optional subplate (item 6) and individual panel supports (item 5) as shown.

1