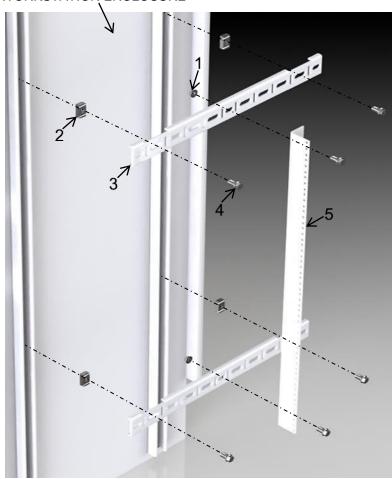

## PANEL SUPPORT FOR RACK ANGLES

SECTION VIEW: INSIDE L.H. WALL OF WORKSTATION ENCLOSURE SCE-PSK24 SCE-PSK32

ASSEMBLED VIEW

## **ITEM** PART NAME QTY. # 3/8-16 FLANGE NUT 1 4 2 3/8-16 CHANNEL NUTS 8 3 PANEL SUPPORTS 4 4 3/8-16 X 1 HEX HEAD SCREW 8 NOT 5 SCE-72RP24F6 (RP) RACK ANGLES **INCLUDED** NOT SCE-72RA24F6 (RA) RACK ANGLES **INCLUDED**

## **INSTALLATION INSTRUCTIONS**

- 1. INSTALL (4) CHANNEL NUTS (ITEM 2) INTO CHANNELS PROVIDED ON THE RIGHT AND LEFT SIDE OF ENCLOSURE.
- 2. ATTACH THE PANEL SUPPORTS (ITEM 3) TO THE CHANNELS AS SHOWN, USE SCREWS (ITEM 4) TO SECURE THE PANEL SUPPORTS TO THE ENCLOSURE.
  3. ADJUST THE PANEL SUPPORTS TO THE DESIRED
- HEIGHT AND TIGHTEN SCREWS SECURELY.
- **4.** INSTALL THE OPTIONAL (RA) OR (RP) RACK ANGLES (ITEM 5) AS SHOWN.