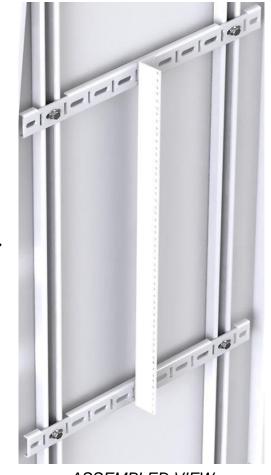

## PANEL SUPPORT FOR RACK ANGLES

SECTION VIEW: INSIDE L.H. WALL OF WORKSTATION ENCLOSURE SCE-PSK24 SCE-PSK32

ASSEMBLED VIEW

## **INSTALLATION INSTRUCTIONS**

- 1. INSTALL (4) CHANNEL NUTS (ITEM 2) INTO CHANNELS PROVIDED ON THE RIGHT AND LEFT SIDE OF ENCLOSURE.
- 2. ATTACH THE PANEL SUPPORTS (ITEM 3) TO THE CHANNELS AS SHOWN, USE SCREWS (ITEM 4) TO SECURE THE PANEL SUPPORTS TO THE ENCLOSURE.
  3. ADJUST THE PANEL SUPPORTS TO THE DESIRED
- HEIGHT AND TIGHTEN SCREWS SECURELY.
- **4.** INSTALL THE OPTIONAL (RA) OR (RP) RACK ANGLES (ITEM 5) AS SHOWN.