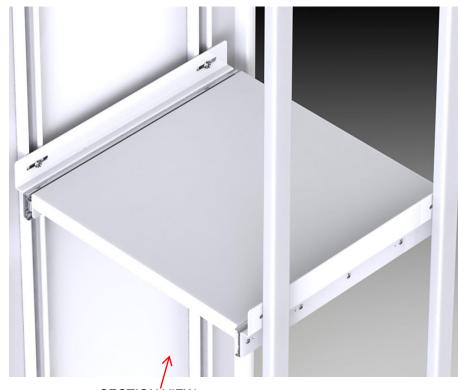

RKSTATION ENCLOSURE

SCE-20POS SCE-22POS SCE-26POS



| ITEM<br># | PART NAME                              | QTY. |
|-----------|----------------------------------------|------|
| 1         | Z-RAIL                                 | 2    |
| 2         | SLIDE RAIL                             | 2    |
| 3         | 1/4-20 X 3/4 SLOTTED HEX HEAD<br>SCREW | 4    |
| 4         | 1/4-20 CHANNEL NUTS                    | 4    |

## **INSTALLATION INSTRUCTIONS**

- 1. INSTALL (4) CHANNEL NUTS (ITEM 4) INTO CHANNELS PROVIDED ON THE RIGHT AND LEFT SIDE OF THE ENCLOSURE
- 2. ATTACH RIGHT AND LEFT Z-RAIL (ITEM 1) AS SHOWN. USE (4) SCREWS (ITEM 3) AND THREAD INTO THE CHANNEL NUTS (ITEM 4) IN THE RIGHT AND LEFT SIDE.
- **3.** ADJUST THE PULL OUT SHELF TO THE DESIRED HEIGHT AND TIGHTEN SCREWS (ITEM 3)



SECTION VIEW:
INSIDE L.H. WALL OF
WORKSTATION ENCLOSURE