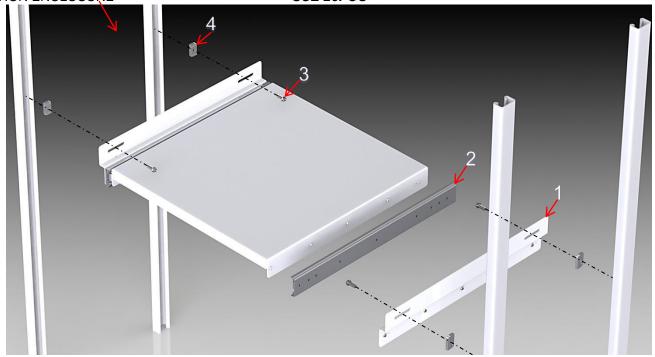

## **PULL OUT SHELF**

EXPLODED VIEW: SCE-20POS INSIDE WORKSTATION ENCLOSURE

SCE-20POS SCE-22POS SCE-26POS

| ITEM<br># | PART NAME                              | QTY. |
|-----------|----------------------------------------|------|
| 1         | Z-RAIL                                 | 2    |
| 2         | SLIDE RAIL                             | 2    |
| 3         | 1/4-20 X 3/4 SLOTTED HEX HEAD<br>SCREW | 4    |
| 4         | 1/4-20 CHANNEL NUTS                    | 4    |

## **INSTALLATION INSTRUCTIONS**

- 1. INSTALL (4) CHANNEL NUTS (ITEM 4) INTO CHANNELS PROVIDED ON THE RIGHT AND LEFT SIDE OF THE ENCLOSURE
- 2. ATTACH RIGHT AND LEFT Z-RAIL (ITEM 1) AS SHOWN. USE (4) SCREWS (ITEM 3) AND THREAD INTO THE CHANNEL NUTS (ITEM 4) IN THE RIGHT AND LEFT SIDE.
- **3.** ADJUST THE PULL OUT SHELF TO THE DESIRED HEIGHT AND TIGHTEN SCREWS (ITEM 3)